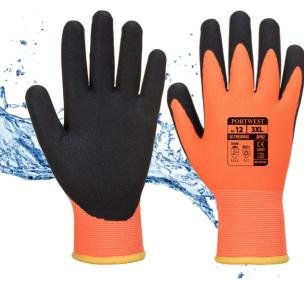

### AP02

Thermo Pro Ultra - Nitrile Sandy

AS/NZS 2161 EN 420 FN 388 EN 511

· 10 gauge liner for dexterity

- · Fully coated for maximum liquid protection
- Sandy Finish for exceptional grip in water,
- Twin liner traps in heat through increased insulation

Fabric: Nitrile, Nitrile Sandy Size/Colour: Orange/Black S/7-XL/10