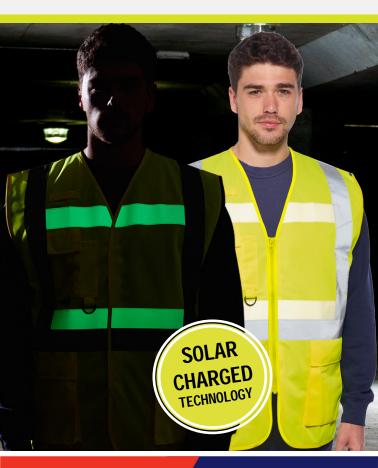

#### LIGHT EMITTING TECHNOLOGY

Light emitting Glowtex™

phosphorescence tape which accumulates the light in well lit places and emits light in very low or no light conditions – i.e. it alows in the dark.

Expose **Glowtex™** to daylight or artificial light for 5-30 minutes to charge.

Glowtex™ offers a high intensity after glow for 30 minutes before fully discharging after 6 hours. High performance HiVisTex™ retroreflective tape which bounces light back to the source when under the illumination of headlights at night. Our HiVisTex™ tape has thousands of glass beads per centimetre squared which work like thousands of tiny mirrors reflecting light back towards its

source

Brightly coloured fluorescent background fabric for complete conspicuity in daylight.

SOLAR CHARGED TECHNOLOGY

#### **How it Works**

Glowtex™ material contains phosphorus molecules which have the ability to absorb UV light

This light effectively 'charges' the molecules. Once the light source is extinguished the phosphor converts the light energy and discharges an 'afterglow'.