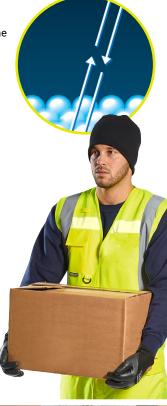

Expose **Glowtex™** to daylight or artificial light for 5-30 minutes to charge.

Glowtex™ offers a high intensity after glow for 30 minutes before fully discharging after 6 hours. High performance HiVisTex™ retroreflective tape which bounces light back to the source when under the illumination of headlights at night. Our HiVisTex™ tape has thousands of glass beads per centimetre squared which work like thousands of tiny mirrors reflecting light back towards its

### Triple protection and safety for user's visibility

- (1) In daylight.
  - (2) In darkness under the illumination of headlights.
  - (3) In total darkness with no light source.
- ▼ Tested to the latest AS/NZS 4602.1:2011 Class D/N, EN ISO 20471 & ANSI ISEA 107-2015 standards.
- Charged by natural sources i.e. accumulates light in well lit places.
- Lasts up to 6 hours before it is fully discharged.