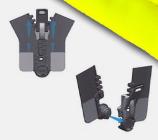

PRIME MOVER.

**PORTWEST** 

www.primemoverworkwear.com.au

**New Innovative Zip Technology** 

### NEW AND EXCLUSIVE TO PRIME MOVER PORTWEST!

- **☑** Easy to work
- ✓ Ideal for left or right handed users
- ☑ Both hands are equal
- ✓ No more fraying or broken zips

The first major **zip fastening technology** for a century.