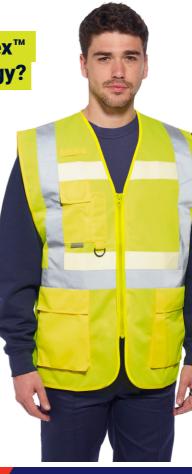

#### **Glowtex Executive Vest II**

AS/NZS 4602.1:2011 CLASS D/N EN ISO 20471 CLASS 2 ANSI ISEA 107-2015

- Superior Glowtex triple technology for superior visibility
- · 7 pockets for ample storage
- · Radio loop for easy clipping of a radio
- · D-ring for keys or ID cards
- Ezee zip allows for quick & easy fastening making it ideal for right and left handed users

Fabric: 100% Polyester Warp Knit, 125g Size/ Colour: Yellow S-5XL Orange S-3XL

LIGHT EMITTING TECHNOLOGY

Why choose Portwest Glowtex™ Triple Technology?

### NEW AND EXCLUSIVE TO PRIME MOVER PORTWEST!

- **☑** Easy to work
- ✓ Ideal for left or right handed users
- ☑ Both hands are equal
- ✓ No more fraying or broken zips

The first major **zip fastening technology** for a century.