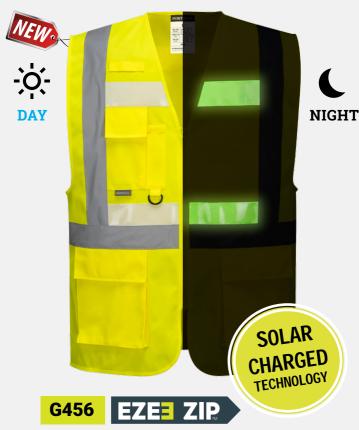

#### LIGHT EMITTING TECHNOLOGY

Light emitting Glowtex™

phosphorescence tape which accumulates the light in well lit places and emits light in very low or no light conditions – i.e. it alows in the dark.

Expose **Glowtex™** to daylight or artificial light for 5-30 minutes to charge.

Glowtex™ offers a high intensity after glow for 30 minutes before fully discharging after 6 hours. High performance HiVisTex™ retroreflective tape which bounces light back to the source when under the illumination of headlights at night. Our HiVisTex™ tape has thousands of glass beads per centimetre squared which work like thousands of tiny mirrors reflecting light back towards its

source

Brightly coloured fluorescent background fabric for complete conspicuity in daylight.

SOLAR CHARGED TECHNOLOGY

#### **Glowtex Executive Vest II**

AS/NZS 4602.1:2011 CLASS D/N EN ISO 20471 CLASS 2 ANSI ISEA 107-2015

- Superior Glowtex triple technology for superior visibility
- · 7 pockets for ample storage
- · Radio loop for easy clipping of a radio
- · D-ring for keys or ID cards
- Ezee zip allows for quick & easy fastening making it ideal for right and left handed users