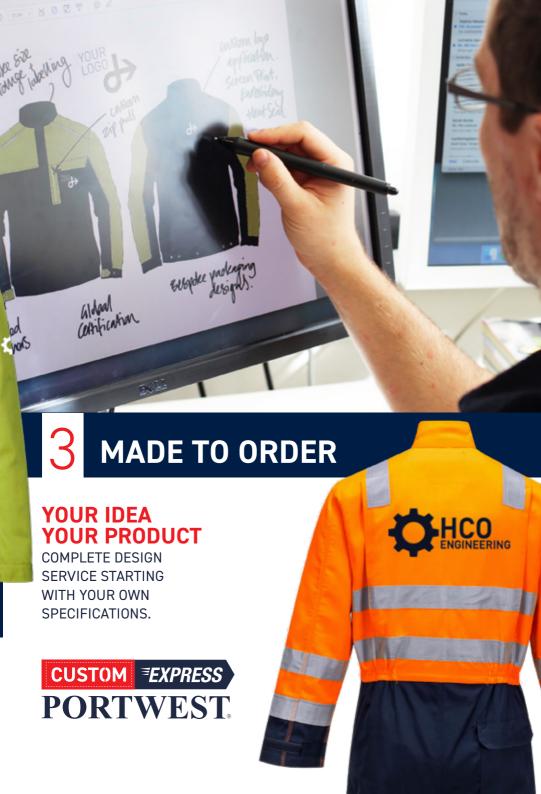

# CUSTOM = EXPRESS PORTWEST.

3CUSTOM OPTIONS

OPTIONS

# OUR STYLES YOUR REDESIGN

REDESIGN OR ALTER AN EXISTING PORTWEST PRODUCT TO SUIT YOUR NEEDS.