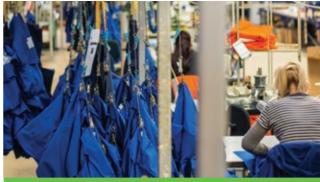

#### WAREHOUSING FULFILLMENT IS CRITICAL

Portwest have five fully stocked warehouses worldwide. So whether goods are coming from the USA, UK, Ireland, Poland or Sharjah, a line fill rate of 95% is guaranteed. The Portwest UK warehouse holds over six million units of stock across 1100 styles. Portwest are committed to giving their customers what they want, when they want it.