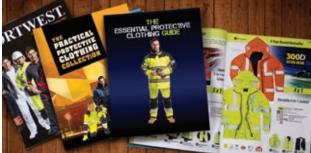

## YOUR BROCHURE, Your branding

Available in 25 languages the Portwest brochure has over 400 pages packed with more than 1100 innovative workwear and PPE products. Portwest offer the following cover options:

- Portwest branded brochure covers
- Pre-designed templates suitable for use with your own logo and tag-line
- Generic/non-branded cover options
- Submit your own bespoke cover artwork