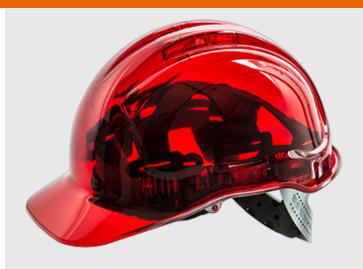

## PV54 - Peak View Plus Hard Hat

Collection: Head Protection

Range: PPE

Materials: 100% Polycarbonate

**Box Quantity: 20** 

### **Product information**

Portwest exclusive design and Patented Model. Tranlucent shell to see through peak and sides: allows the wearer to look upwards without the need to tilt the head. Extra strong yet ultra lightweight Polycarbonate shell, offering UV rays protection. 6 points textile harness, adjustable size. Non Vented.

#### **Features**

- · CE certified
- Electrical Properties ( 440Vac)
- Portwest exclusive design and patented model
- Translucent shell to see through peak and sides
- $\bullet$  Extra strong yet ultra light weight Polycarbonate shell
- UV 400 stabilised
- 6 points textile harness
- · Buckle size adjustment for easy fitting
- Soft foam sweat band included
- Compatible accessories available