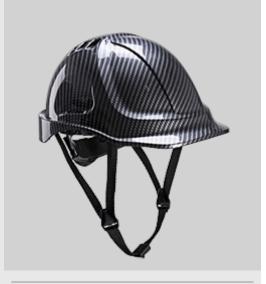

## PC55 - Endurance Carbon Look Helmet

Collection: Head Protection

Range: PPE Materials: ABS Box Quantity: 20

#### **Product information**

Endurance vented helmet with ABS shell and 6 points textile harness. Wheel ratchet adjustable size 56-63cm. Innovative eye catching carbon fibre design manufactured from permanent high quality hydro dipped paint. Sold with 4 points chin strap included.

#### **Features**

- CE certified
- Vented hard hat allowing a refreshing airflow around the head
- Lateral deformation
- · Wheel ratchet size adjustment for easy fitting
- 6 points textile harness
- 7 years shelf life from manufacturing date outlined in product user sheet
- $\bullet$  Compatible with PW47 and PS47 Clip-On Ear Muff
- Compatible accessories available