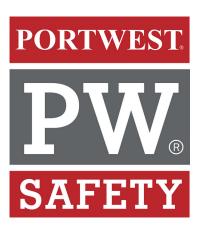

#### P516 - Helsinki Full Face Mask -

#### **Universal Tread**

**Collection:** Respiratory Protection

Range: PPE

Materials: Thermoplastic Rubber, Polycarbonate, Silicone,

ABS

Inner Pack: 1 Outer Carton: 4

The Helsinki full face mask is made with a soft thermoplastic rubber face seal and features a panoramic viewer. The internal silicone face piece is equipped with two inhalation valves to reduce fogging and improve comfort. This mask features standard thread connection according to EN 148-1. It can be used with all filters supporting the same standard (gas, particles or combined and motorized equipment). Filters are not included (sold separately).

#### **Features**

- CE certified
- Standard tread connection (DIN) according to EN 148-1 standard
- Excellent peripheral vision with 82% visibility
- 6 attachment harness for a uniform seal
- Anti-scratch coating for added durability
- · Anti-fog coating for additional comfort to the wearer
- Retail box which aids presentation for retail sales